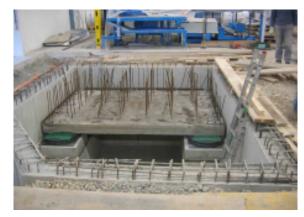

## Punching machine PIVATIC PCC 80 TTi + HT

Machine weight incl. tools and feeder: approx. 23 tons. Dynamic forces vertical: approx. 60 kN, horizontal approx. 30 kN. Foundation block: approx.  $5.1 \times 3.5 \times 1.0$  m; approx. 40 tons

## **Equipment:**

8 BILZ® FAEBI® 580 HD with mechanical level control LCV incl. planning services such as:

- Foundation design
- Static calculations
- Formwork and reinforcement plans
- Steel lists and steel bending lists

## **Special Requirement:**

Specified a maximum of 3½-week pause in operation. Special 5-corner forms and limited space available - entry to correction conduit through foundation block. Permissible horizontal deflection of machine was extremely low. Reliable source insulation for the elimination of vibrations in neighboring house, third floor, above 10 Hz.