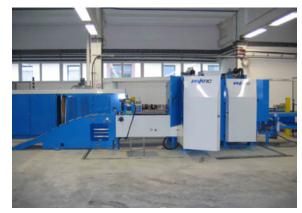

## Punching machine PIVATIC PCC 80 TTi + HT

Machine weight incl. tools and feeder: approx. 23 tons. Dynamic forces vertical: approx. 60 kN, horizontal approx. 30 kN. Foundation block: approx.  $5.1 \times 3.5 \times 1.0$  m; approx. 40 tons