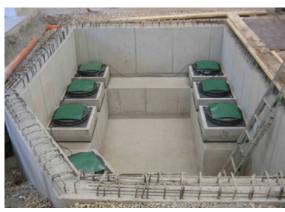

## **Equipment:**

8 BILZ® FAEBI® 580 HD with mechanical level control LCV incl. planning services such as:

- Foundation design
- Static calculations
- Formwork and reinforcement plans
- Steel lists and steel bending lists

## **Special Requirement:**

Specified a maximum of 3½-week pause in operation. Special 5-corner forms and limited space available - entry to correction conduit through foundation block. Permissible horizontal deflection of machine was extremely low. Reliable source insulation for the elimination of vibrations in neighboring house, third floor, above 10 Hz.