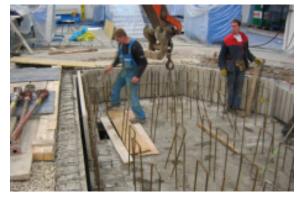

## Punching machine PIVATIC PCC 80 TTi + HT

Machine weight incl. tools and feeder: approx. 23 tons. Dynamic forces vertical: approx. 60 kN, horizontal approx. 30 kN. Foundation block: approx.  $5.1 \times 3.5 \times 1.0$  m; approx. 40 tons

## **Equipment:**

8 BILZ® FAEBI® 580 HD with mechanical level control LCV incl. planning services such as:

- Foundation design
- Static calculations
- Formwork and reinforcement plans
- Steel lists and steel bending lists

## **Special Requirement:**

Specified a maximum of 3½-week pause in operation. Special 5-corner forms and limited space available - entry to correction conduit through foundation block. Permissible horizontal deflection of machine was extremely low. Reliable source insulation for the elimination of vibrations in neighboring house, third floor, above 10 Hz.