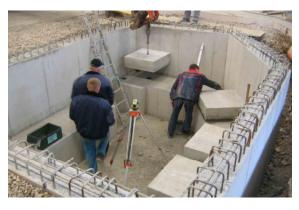

## Punching machine PIVATIC PCC 80 TTi + HT

Machine weight incl. tools and feeder: approx. 23 tons. Dynamic forces vertical: approx. 60 kN, horizontal approx. 30 kN. Foundation block: approx.  $5.1 \times 3.5 \times 1.0$  m; approx. 40 tons

## **Equipment:**

8 BILZ® FAEBI® 580 HD with mechanical level control LCV incl. planning services such as:

- Foundation design
- Static calculations
- Formwork and reinforcement plans
- Steel lists and steel bending lists

## **Special Requirement:**

Specified a maximum of 3½-week pause in operation. Special 5-corner forms and limited space available - entry to correction conduit through foundation block. Permissible horizontal deflection of machine was extremely low. Reliable source insulation for the elimination of vibrations in neighboring house, third floor, above 10 Hz.